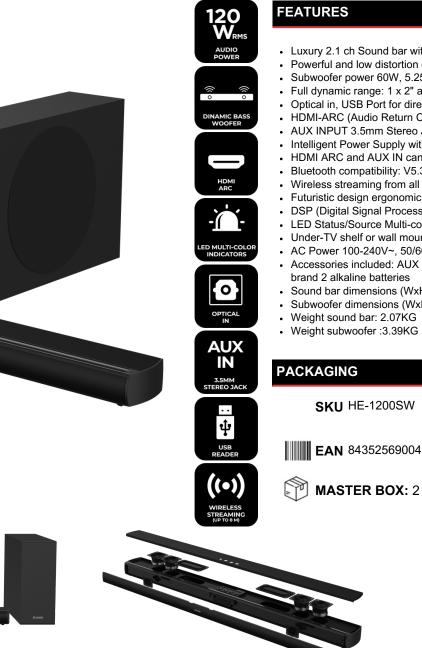

## FEATURES

- Luxury 2.1 ch Sound bar with wireless subwoofer and ultra slim 45 mm height
- Powerful and low distortion digital amplifier with120W RMS output (@10% THD)
- Subwoofer power 60W, 5.25" X 1
- Full dynamic range: 1 x 2" and 1x1,5" high frequency drivers
- Optical in, USB Port for direct Playback
- HDMI-ARC (Audio Return Channel) Input for Digital Audio connection from TV
- AUX INPUT 3.5mm Stereo Jack (Aux Cable included with 3.5mm stereo plugs)
- Intelligent Power Supply with Auto Power-Off system to save energy(15 minutes)
- HDMI ARC and AUX IN can auto power on
- Bluetooth compatibility: V5.3 (Wireless range: 10m or 30Ft.)
- Wireless streaming from all mobile devices via Bluetooth audio receiver (V5.3 compatible)
- · Futuristic design ergonomic Wireless Remote Controller included
- DSP (Digital Signal Processor) with 4 audio modes (News, movie, music and night)
- · LED Status/Source Multi-color indicators for discreet simplicity
- Under-TV shelf or wall mountable (Wall mount kit included)
- AC Power 100-240V~, 50/60Hz
- Accessories included: AUX Cable (3.5mm~3.5mm), Wall Mount Kit, Remote control, Aiwa brand 2 alkaline batteries
- Sound bar dimensions (WxHxD): 90 X 4.5 X 8.6 cm
- Subwoofer dimensions (WxHxD): 10,5 X 25 X 37 cm