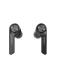

## **WIRELESS TWS IN-EAR HEADPHONES ESP-350BK**



























### **FEATURES**

- Bluetooth 5.0 True Wireless Stereo Earphones.
- Twin Completely Wireless Featherweight earbuds.
- Can Use One Earbud (Mono) or Both (Stereo).
- Dual Microphones built-in.
- Touch Controls (Both Earbuds).
- Wireless Range: 10m (30 Ft.).
- Waterproof IPX4.
- Earphone Driver Audio Frequency Range: 50Hz-20,000Hz.
- Portable Recharging Case with Advanced Lithium battery inside.
- Playing Time: 12 hours on Full Charge ( 3x Charge Cycles).
- Fast Recharging time 1.5 hours.
- Battery Capacity: 460mAh (Case), 80 mAh (Earbuds).
- Custom Fit Silicone Tips Included in 3 sizes (S,M,L).
- Charging by : Micro USB socket (Leather Belted Cable Included).
- Includes micro-usb nylon braided cable with alluminium shell.

### **PACKAGING**

SKU: ESP-350BK



BOX SIZE (L x W x