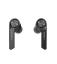

### **FEATURES**

- Bluetooth 5.0 True Wireless Stereo Earphones.
- Twin Completely Wireless Featherweight earbuds.
- Can Use One Earbud (Mono) or Both (Stereo).
- Dual Microphones built-in.
- Touch Controls (Both Earbuds).
- Wireless Range: 10m (30 Ft.).
- Waterproof IPX4.
- Earphone Driver Audio Frequency Range: 50Hz-20,000Hz.
- Portable Recharging Case with Advanced Lithium battery inside.
- Playing Time: 12 hours on Full Charge ( 3x Charge Cycles).
- Fast Recharging time 1.5 hours.
- Battery Capacity: 460mAh (Case), 80 mAh (Earbuds).
- Custom Fit Silicone Tips Included in 3 sizes (S,M,L).
- Charging by : Micro USB socket (Leather Belted Cable Included).
- Includes micro-usb nylon braided cable with alluminium shell.