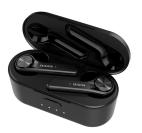

## **WIRELESS TWS IN-EAR HEADPHONES ESP-350BK**

### **FEATURES**

- Bluetooth 5.0 True Wireless Stereo Earphones.
- Twin Completely Wireless Featherweight earbuds.
- Can Use One Earbud (Mono) or Both (Stereo).
- Dual Microphones built-in.
- Touch Controls (Both Earbuds).
- Wireless Range: 10m (30 Ft.).
- Waterproof IPX4.
- Earphone Driver Audio Frequency Range: 50Hz-20,000Hz.
- Portable Recharging Case with Advanced Lithium battery inside.
- Playing Time: 12 hours on Full Charge ( 3x Charge Cycles).
- Fast Recharging time 1.5 hours.
- Battery Capacity: 460mAh (Case), 80 mAh (Earbuds).
- Custom Fit Silicone Tips Included in 3 sizes (S,M,L).
- Charging by : Micro USB socket (Leather Belted Cable Included).
- Includes micro-usb nylon braided cable with alluminium shell.