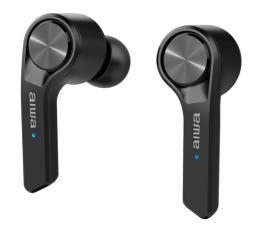

## **WIRELESS TWS IN-EAR HEADPHONES ESP-350BK**

### **FEATURES**

- Bluetooth 5.0 True Wireless Stereo Earphones.
- Twin Completely Wireless Featherweight earbuds.
- Can Use One Earbud (Mono) or Both (Stereo).
- Dual Microphones built-in.
- Touch Controls (Both Earbuds).
- Wireless Range: 10m (30 Ft.).
- Waterproof IPX4.
- Earphone Driver Audio Frequency Range: 50Hz-20,000Hz.
- Portable Recharging Case with Advanced Lithium battery inside.
- Playing Time: 12 hours on Full Charge ( 3x Charge Cycles).
- Fast Recharging time 1.5 hours.
- Battery Capacity: 460mAh (Case), 80 mAh (Earbuds).
- Custom Fit Silicone Tips Included in 3 sizes (S,M,L).
- Charging by : Micro USB socket (Leather Belted Cable Included).
- Includes micro-usb nylon braided cable with alluminium shell.