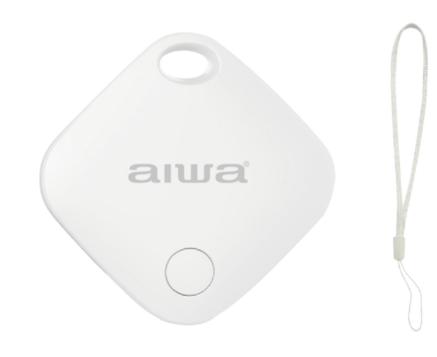

## OBJECT FINDER WITH REPLACEABLE BATTERY COMPATIBLE ONLY WITH APPLE AT-ITAG100

ON/OFF BUTTON

PREVENT LOS

 $(\bullet)$ 

Û

MFI RTIFIED CH

**()**)

FIND THINGS BY BEEP

BLUETOOTH

FEATURES

- Locate your iTag
- When your iTag is Lost: Lost mode to help you to find it.
- Notifications
- ON/OFF by the Button
- Accessibility: Record lost location, Rename Item, Customize item icon
- Connectivity: Bluetooth for proximity finding
- Sensor: Accelerometer
- Speaker: Built-in Speaker
- The battery compartment is locked inside
- · Works with Apple Find My
- System Requriements: Apple ID iphone and ipod touch models with iOS 14.5 or later Ipad models with iPad OS 14.5 or later
- Battery: User-replaceable CR2032 coin cell battery.
- Size: 36 X 36 X 7.8 mm
- Weight: 11g