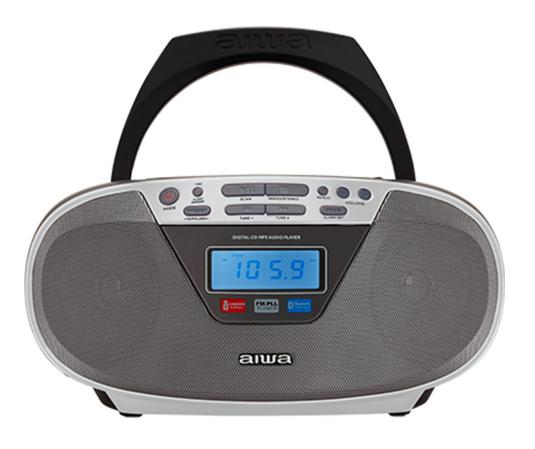

## PORTABLE AC/DC STEREO CD/MP3/FM-PLL/BT PLAYER

## **FEATURES**

- Modernly Stylish Boombox with full features.
- Bluetooth v5.0+EDR Audio Streaming Receiver function (A2DP profile), with a minimum 10m Wireless Range.
- High Dynamic Range Speaker Drivers with Extended Bass + Treble.
- 2x3W RMS = 6W RMS Audio Output Power.
- Top loading CD player with Japanese Optics.
- CD/CDR/RW/MP3 Disc playback with 20 CD program memories and 99 CD-MP3 program memories..
- FM PLL Radio with 40 preset stations.
- BIG LCD display with Soft White Color Backlight .
- Digital Clock with 24-hour format time display.
- Alarm Clock function with SLEEP timer + Wake up to CD,Radio,USB ,Buzzer.
- USB-MP3 player with 99 step program memory and 64GB Readability.
- Aux-in jack (3.5mm) to connect external devices.
- Stereo Earphone jack (3.5mm).
- AC/DC operated. AC 110-230V~50/60Hz, DC 9V (6x 1.5V UM-2 batteries, not included).
- Accessories included: Power cord.
- Dimensions: 260W X 220D X128H mm.
- Weight:1.2 kgs.