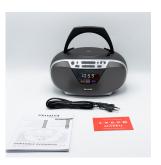

## **FEATURES**

- Modernly Stylish Boombox with full features.
- Bluetooth v5.0+EDR Audio Streaming Receiver function (A2DP profile), with a minimum 10m Wireless Range.
- High Dynamic Range Speaker Drivers with Extended Bass + Treble.
- 2x3W RMS = 6W RMS Audio Output Power.
- Top loading CD player with Japanese Optics.
- CD/CDR/RW/MP3 Disc playback with 20 CD program memories and 99 CD-MP3 program memories..
- FM PLL Radio with 40 preset stations.
- BIG LCD display with Soft White Color Backlight .
- Digital Clock with 24-hour format time display.
- Alarm Clock function with SLEEP timer + Wake up to CD,Radio,USB ,Buzzer.
- USB-MP3 player with 99 step program memory and 64GB Readability.
- Aux-in jack (3.5mm) to connect external devices.
- Stereo Earphone jack (3.5mm).
- AC/DC operated. AC 110-230V~50/60Hz, DC 9V (6x 1.5V UM-2 batteries, not included).
- Accessories included: Power cord.
- Dimensions: 260W X 220D X128H mm.
- Weight:1.2 kgs.

## **PACKAGING**

SKU: BBTU-400SL

**FANI**.

**EAN:** 8435256898439

KG

WEIGHT:

22x26x13 cm

1.2