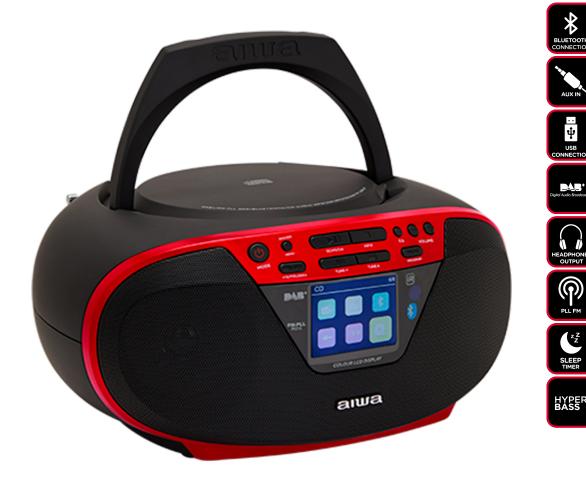

## PORTABLE AC/DC STEREO CD//DAB+/MP3/BT PLAYER.

## FEATURES

- A Stylish modern Boombox with innumerable features.
- FULL COLOR 2.4" TFT-LCD Display Screen, with LED Backlighting.
- Bluetooth v5.0+EDR Audio Streaming Receiver function (A2DP profile), with a minimum 10m Wireless Range.
- 2 x 3W RMS = 6W RMS Audio Output Power.
- High Dynamic Range Speaker Drivers with Extended Bass + Treble.
- 5-Preset Equaliser (FLAT/ROCK/POP/JAZZ/CLASSIC).
- Top loading CD player with Japanese Optics.
- CD/CDR/RW/MP3 Disc playback with 20 CD program memories and 99 CD-MP3 program memories ..
- DAB+/FM Band III Radio Tuner with 80 preset stations 40 DAB + 40 FM.
- FM PLL Radio with RDS function.
- USB-MP3 player with 99 step program memory and 64GB Readability.
- Aux-in jack (3.5mm) to connect external devices.
- Stereo Earphone jack (3.5mm).
- Digital Clock with 24-hour format time display.
- Dual Alarm Clock function with SLEEP timer + Wake to CD,Radio, USB,Buzzer.
- Dimmer Function.
- Remote Controller (full function type).
- AC/DC operated. AC 110-230V~50/60Hz, DC 9V (6x 1.5V UM-2 batteries, not included).
- Accessories included: Power cord, AIWA AAA/LR03 size Alkline Batteries X 2pcs, Remote control.
- Product Dimensions : 260W x 220D x 128H mm.
- Weight: 1.2 kg.