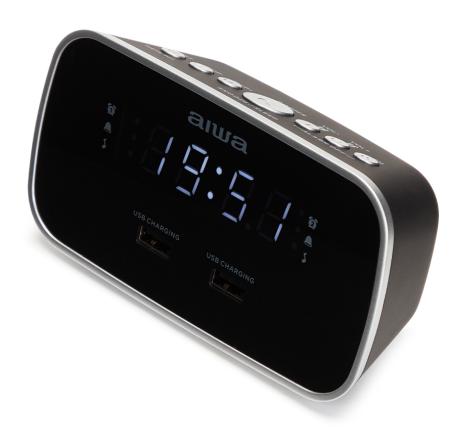

## **FEATURES**

Soft Touch Stylish design. Small and compact size
Frontal dual USB to charge smartphones and portable MP3s
White LED display 0.6" inches
Dimmer function
Digital FM tuner with 10 station presets
Dual alarm Snooze and Sleep function
Buzzer or radio alarm
Digital volume control
Power supply with AC adapter 100-240V 50/60Hz (included)
Battery back-up CR2032x1 (not included)