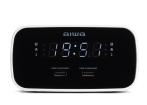

## **FEATURES**

Soft Touch Stylish design. Small and compact size
Frontal dual USB to charge smartphones and portable MP3s
White LED display 0.6" inches
Dimmer function
Digital FM tuner with 10 station presets
Dual alarm Snooze and Sleep function
Buzzer or radio alarm
Digital volume control
Power supply with AC adapter 100-240V 50/60Hz (included)
Battery back-up CR2032x1 (not included)