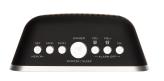

## **FEATURES**

Soft Touch Stylish design. Small and compact size
Frontal dual USB to charge smartphones and portable MP3s
White LED display 0.6" inches
Dimmer function
Digital FM tuner with 10 station presets
Dual alarm Snooze and Sleep function
Buzzer or radio alarm
Digital volume control
Power supply with AC adapter 100-240V 50/60Hz (included)
Battery back-up CR2032x1 (not included)