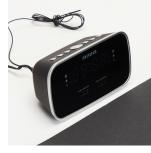

## **FEATURES**

Soft Touch Stylish design. Small and compact size
Frontal dual USB to charge smartphones and portable MP3s
White LED display 0.6" inches
Dimmer function
Digital FM tuner with 10 station presets
Dual alarm Snooze and Sleep function
Buzzer or radio alarm
Digital volume control
Power supply with AC adapter 100-240V 50/60Hz (included)
Battery back-up CR2032x1 (not included)