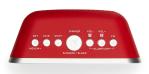

## **CLOCK RADIO WITH 2 USB CHARGE CRU-19RD**

## **FEATURES**

Soft Touch Stylish design. Small and compact size Frontal dual USB to charge smartphones and portable MP3s White LED display 0.6" inches Dimmer function Digital FM tuner with 10 station presets
Dual alarm Snooze and Sleep function Buzzer or radio alarm Digital volume control Power supply with AC adapter 100-240V 50/60Hz (included) Battery back-up CR2032x1 (not included)