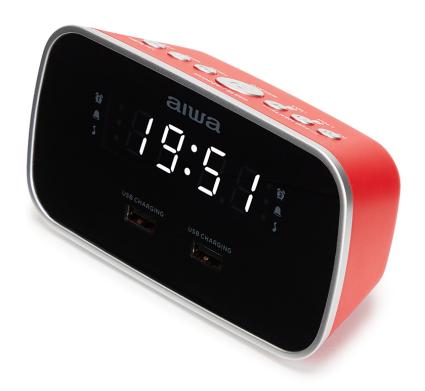

## **CLOCK RADIO WITH 2 USB CHARGE CRU-19RD**

## **FEATURES**

Soft Touch Stylish design. Small and compact size Frontal dual USB to charge smartphones and portable MP3s White LED display 0.6" inches Dimmer function Digital FM tuner with 10 station presets
Dual alarm Snooze and Sleep function Buzzer or radio alarm Digital volume control Power supply with AC adapter 100-240V 50/60Hz (included) Battery back-up CR2032x1 (not included)