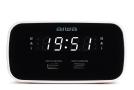

## **CLOCK RADIO WITH 2 USB CHARGE CRU-19RD**



















## **FEATURES**

Soft Touch Stylish design. Small and compact size Frontal dual USB to charge smartphones and portable MP3s White LED display 0.6" inches Dimmer function Digital FM tuner with 10 station presets
Dual alarm Snooze and Sleep function Buzzer or radio alarm Digital volume control Power supply with AC adapter 100-240V 50/60Hz (included) Battery back-up CR2032x1 (not included)

## **PACKAGING**

SKU: CRU-19RD





**MASTER BOX:** 



KG

0.313 **INNER BOX:** 

15x10x8 cm

**WEIGHT:** 

**BOX SIZE (L x W x H):** 

## **MULTIPLE COLORS**

SKU: CRU-19BK EAN: 8435256896756