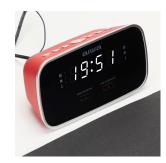

## **CLOCK RADIO WITH 2 USB CHARGE CRU-19RD**

## **FEATURES**

Soft Touch Stylish design. Small and compact size Frontal dual USB to charge smartphones and portable MP3s White LED display 0.6" inches Dimmer function Digital FM tuner with 10 station presets
Dual alarm Snooze and Sleep function Buzzer or radio alarm Digital volume control Power supply with AC adapter 100-240V 50/60Hz (included) Battery back-up CR2032x1 (not included)