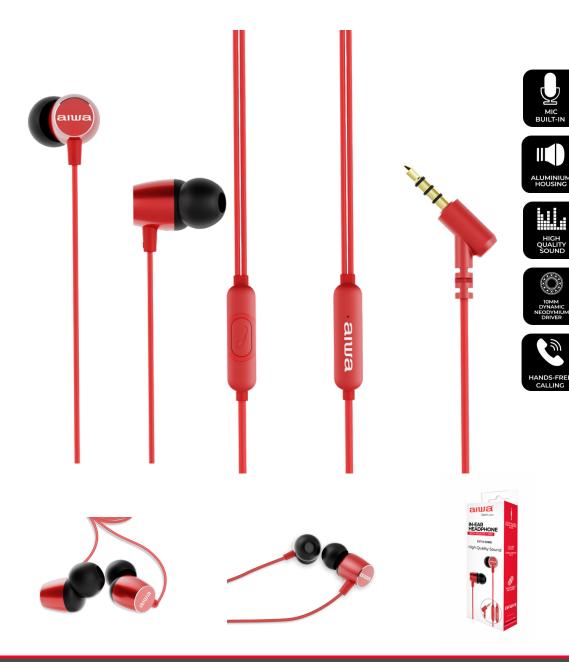

## **STEREO IN-EAR HEADPHONES WITH REMOTE + MICROPHONE**

## FEATURES

- Compatible with All Mobile Devices
- Ultra Compact Dynamic In-Earphone with Ergonomic 30° angle for a firm and secure fit
- Metal Earpiece Housing for High Quality Sound and Powerful Bass
- Large 10mm dynamic neodymium Speaker Driver with 16 $\Omega$  Impedance
- In-Wire Micro Remote Controller
- Built-In High Sensitivity Microphone for Clear Audio Handsfree Phone Calls
- Tangle Free High transparent thick Durability Cord with 120cm Length
- Gold Plated 3.5mm Stereo Plug
- Audio Frequency Response: 20Hz ~ 20,000Hz,sensitivity 105db
- · light weight, compact and comfortable
- Weight: 13 gr

ESTM-30SL

 ACCESSORIES INCLUDED: Velcro Belt + 3 pairs of Silicone Eartips (S,M,L)