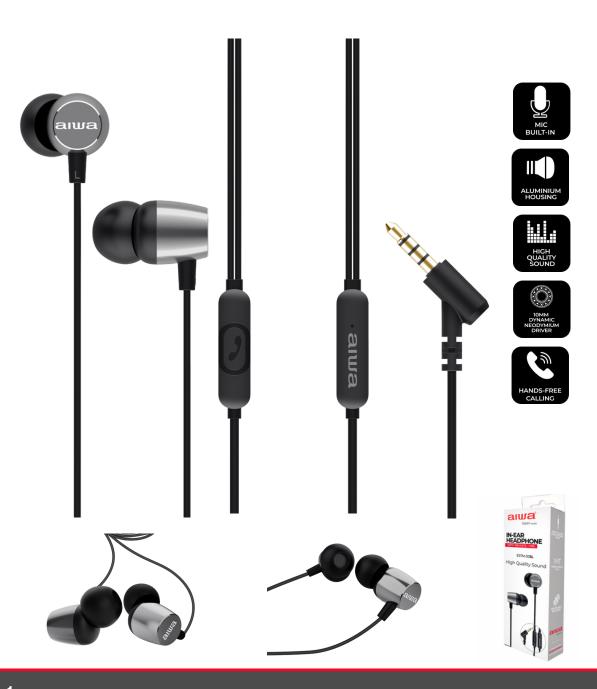

## **FEATURES**

- · Compatible with All Mobile Devices
- Ultra Compact Dynamic In-Earphone with Ergonomic 30° angle for a firm and secure fit
- · Metal Earpiece Housing for High Quality Sound and Powerful Bass
- Large 10mm dynamic neodymium Speaker Driver with 16Ω Impedance
- In-Wire Micro Remote Controller
- Built-In High Sensitivity Microphone for Clear Audio Handsfree Phone Calls
- Tangle Free High transparent thick Durability Cord with 120cm Length
- Gold Plated 3.5mm Stereo Plug
- Audio Frequency Response: 20Hz ~ 20,000Hz,sensitivity 105db
- light weight, compact and comfortable
- Weight: 13 gr
- ACCESSORIES INCLUDED: Velcro Belt + 3 pairs of Silicone Eartips (S,M,L)