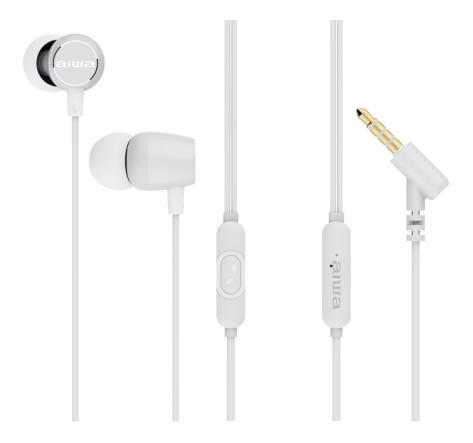

## STEREO IN-EAR HEADPHONES WITH REMOTE + MICROPHONE

## **FEATURES**

- · Compatible with All Mobile Devices
- Ultra Compact Dynamic In-Earphone with Ergonomic 30° angle for a firm and secure fit
- · Metal Earpiece Housing for High Quality Sound and Powerful Bass
- Large 10mm dynamic neodymium Speaker Driver with 16Ω Impedance
- In-Wire Micro Remote Controller
- Built-In High Sensitivity Microphone for Clear Audio Handsfree Phone Calls
- Tangle Free High transparent thick Durability Cord with 120cm Length
- · Gold Plated 3.5mm Stereo Plug
- Audio Frequency Response: 20Hz ~ 20,000Hz,sensitivity 105db
- · light weight, compact and comfortable
- Weight: 13 gr
- ACCESSORIES INCLUDED: Velcro Belt + 3 pairs of Silicone Eartips (S,M,L)