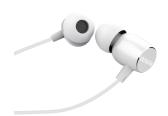

## STEREO IN-EAR HEADPHONES WITH REMOTE + MICROPHONE

## **FEATURES**

- · Compatible with All Mobile Devices
- Ultra Compact Dynamic In-Earphone with Ergonomic 30° angle for a firm and secure fit
- · Metal Earpiece Housing for High Quality Sound and Powerful Bass
- Large 10mm dynamic neodymium Speaker Driver with 16Ω Impedance
- In-Wire Micro Remote Controller
- Built-In High Sensitivity Microphone for Clear Audio Handsfree Phone Calls
- Tangle Free High transparent thick Durability Cord with 120cm Length
- · Gold Plated 3.5mm Stereo Plug
- Audio Frequency Response: 20Hz ~ 20,000Hz,sensitivity 105db
- · light weight, compact and comfortable
- Weight: 13 gr
- ACCESSORIES INCLUDED: Velcro Belt + 3 pairs of Silicone Eartips (S,M,L)