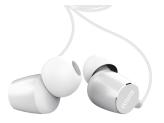

## STEREO IN-EAR HEADPHONES WITH REMOTE + MICROPHONE

## **FEATURES**

- · Compatible with All Mobile Devices
- Ultra Compact Dynamic In-Earphone with Ergonomic 30° angle for a firm and secure fit
- · Metal Earpiece Housing for High Quality Sound and Powerful Bass
- Large 10mm dynamic neodymium Speaker Driver with 16Ω Impedance
- In-Wire Micro Remote Controller
- Built-In High Sensitivity Microphone for Clear Audio Handsfree Phone Calls
- Tangle Free High transparent thick Durability Cord with 120cm Length
- · Gold Plated 3.5mm Stereo Plug
- Audio Frequency Response: 20Hz ~ 20,000Hz,sensitivity 105db
- · light weight, compact and comfortable
- Weight: 13 gr
- ACCESSORIES INCLUDED: Velcro Belt + 3 pairs of Silicone Eartips (S,M,L)