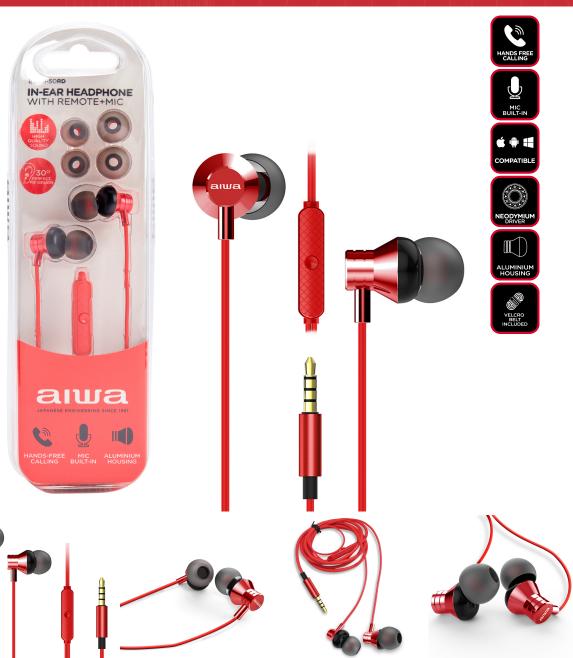

## **STEREO IN-EAR WITH REMOTE + MIC ESTM-50RD**

## **FEATURES**

- Compatible with all mobile devices.
- Ultra-compact dynamic headphones with 30° ergonomic angle for a firme and
- Metal cladding for high sound quality and powerful bass.
- Neodymium dynamic loudspeakers, 10 mm driver with 16 ohms impedance.
- Remote micro-controller built into the cable.
- Special high-sensitivity built-in microphone for clear, hands-free
- Highly durable 1.20 metre long transparent anti-tangle cable.
- 3.5 mm connectors, gold-plated for better connectivity.
- Frequency response 20Hz to 20,000 Hz, sensitivity 99 db.
- Ultra light, compact and comfortable to use.
- Weight: 13 gr.
- Included Accessories: Velcro clamp, 3 pairs of silicone pads (S-M-L).