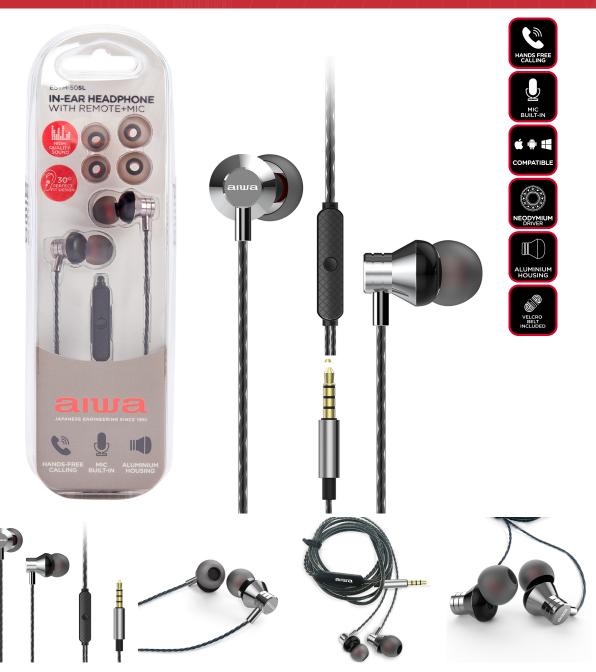

## STEREO IN-EAR WITH REMOTE + MIC ESTM-50SL

## **FEATURES**

- Compatible with all mobile devices.
- Ultra-compact dynamic headphones with 30° ergonomic angle for a firme and secure fit.
- Metal cladding for high sound quality and powerful bass.
- Neodymium dynamic loudspeakers, 10 mm driver with 16 ohms impedance.
- Remote micro-controller built into the cable.
- Special high-sensitivity built-in microphone for clear, hands-free phone calls.
- Highly durable 1.20 metre long transparent anti-tangle cable.
- 3.5 mm connectors, gold-plated for better connectivity.
- Frequency response 20Hz to 20,000 Hz, sensitivity 99 db.
- Ultra light, compact and comfortable to use.
- Weight: 13 gr.
- Included Accessories: Velcro clamp, 3 pairs of silicone pads (S-M-L).