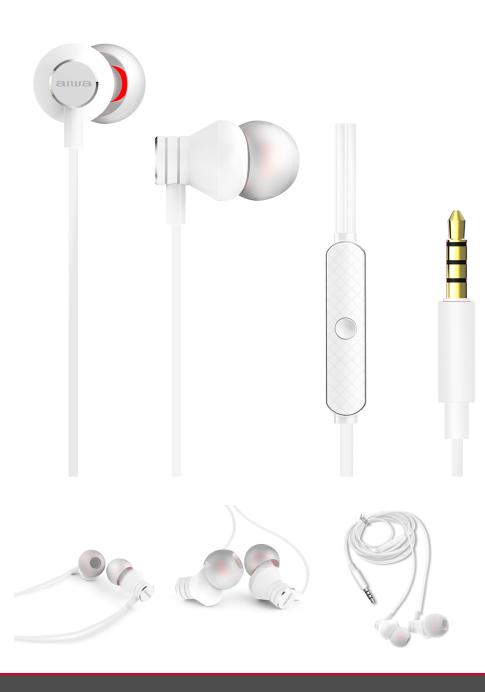

## STEREO IN-EAR WITH REMOTE + MIC ESTM-50WT

## **FEATURES**

- Compatible with all mobile devices.
- Ultra-compact dynamic headphones with 30° ergonomic angle for a firme and secure fit
- Metal cladding for high sound quality and powerful bass.
- Neodymium dynamic loudspeakers, 10 mm driver with 16 ohms impedance.
- Remote micro-controller built into the cable.
- Special high-sensitivity built-in microphone for clear, hands-free phone calls.
- Highly durable 1.20 metre long transparent anti-tangle cable.
- 3.5 mm connectors, gold-plated for better connectivity.
- Frequency response 20Hz to 20,000 Hz, sensitivity 99 db.
- Ultra light, compact and comfortable to use.
- Weight: 13 gr.
- Included Accessories: Velcro clamp, 3 pairs of silicone pads (S-M-L).