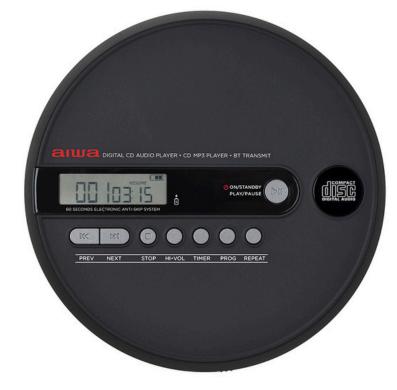

## FEATURES

- CD/CD-R/RW MP3 disc playback with 20 CD/ 99 MP3 prog.
- Electronic Anti Shock Protection (ESP) up to 60s.
- Bluetooth V5.3 (transmitter).
- Playback Resume Function for Audiobook CD's.
- CD/CD-R/RW Disc compatible, MP3 music playback.
- Preset EQ (CLASSIC/ POP/ JAZZ/ ROCK/ BASS).
- Repeat one/ All/ Folder (MP3)/ Random.
- Sleep Timer (10-60 mins).
- X-HyperBass Low Frequency Enhancement Booster.
- Volume Boost (HI VOL, ON/OFF).
- Key Lock (HOLD) Function.
- High Contrast Alpha-Numeric Liquid Crystal Display (LCD).
- Stereo Earphone Jack (3.5mm) Built In.
- USB-C Port Built In (AC-Adaptor/Charger not included).
- DC/Rechargeable Use: USB-C (5V) or AAx2 (3V) with Battery Recharge Switch.
- Accessories included: Metal in-ear Deep Bass Acoustic Stereo earphones, Zipper case, Braided Nylon USB-C Power/ charging cable, 2X NiMh 1500mah rechargeable batteries.
- Dimensions: 14 X 14 X 2.68 cm.
- Weight: 195g.